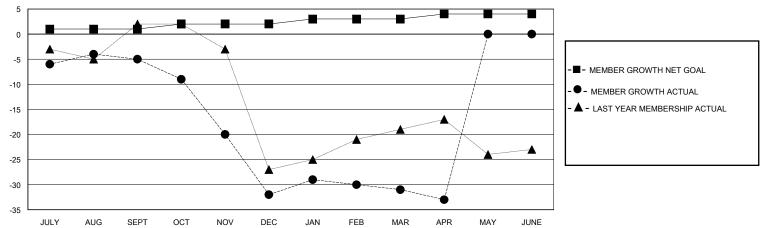

## GMT: LOCATION NEBRASKA GMT CA

| Clubs                 |               |           |               | Members               |                        |                         |                                                    |  |
|-----------------------|---------------|-----------|---------------|-----------------------|------------------------|-------------------------|----------------------------------------------------|--|
| RESULTS FOR 2019-2020 |               |           |               | RESULTS FOR 2019-2020 |                        |                         |                                                    |  |
| QUARTER               | NEW CLUB GOAL | NEW CLUBS | DROPPED CLUBS | QUARTER MEME          | BER GROWTH NET<br>GOAL | MEMBER GROWTH<br>ACTUAL | DROPPED<br>MEMBERS ACTUAL<br>(including transfers) |  |
| JULY/AUG/SEPT         | 0             | 0         | 0             | JULY/AUG/SEPT         | 1                      | 10                      | 12                                                 |  |
| OCT/NOV/DEC           | 0             | 0         | 0             | OCT/NOV/DEC           | 1                      | 10                      | 31                                                 |  |
| JAN/FEB/MAR           | 0             | 0         | 0             | JAN/FEB/MAR           | 1                      | 9                       | 5                                                  |  |
| APR/MAY/JUNE          | 0             | 0         | 0             | APR/MAY/JUNE          | 1                      | 1                       | 3                                                  |  |